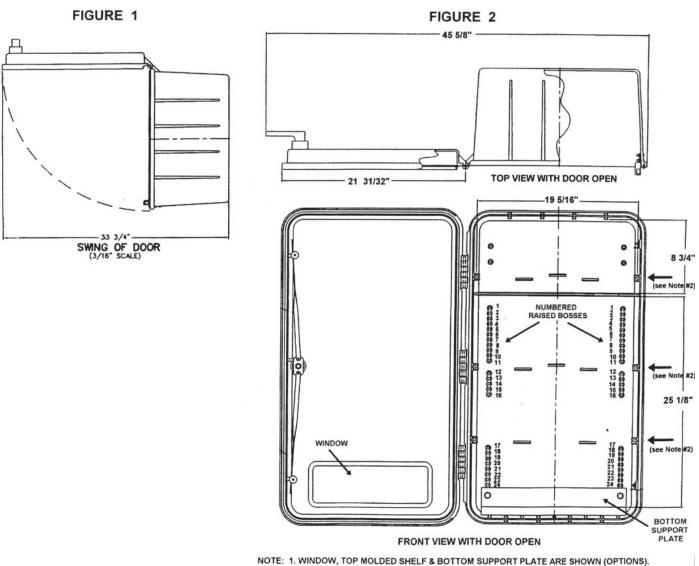

NOTE: 1. WINDOW, TOP MOLDED SHELF & BOTTOM SUPPORT PLATE ARE SHOWN (OPTIONS). 2. THREE SHELF PLACEMENTS AVAILABLE (OPTION).

WWW.GENESIS-INTERNATIONAL.COM

EMAIL: MAIL@GENESIS-INTERNATIONAL.COM