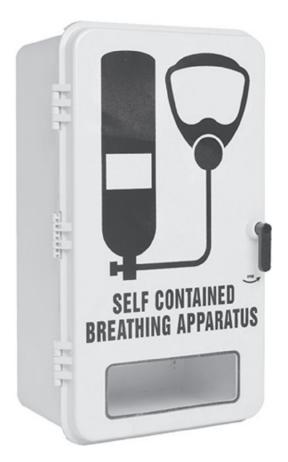

## OVERVIEW

The Deluxe SCBA Enclosure for self-contained breathing apparatus Permanently stores SCBA in user-ready position. Stainless steel hinges come standard to help protect against theft and will not rust. The enclosure has a durable seal around the door that protects the SCBA equipment in damp atmospheres. It has a viewing window for easy identification of contents.

## SPECIFICATIONS

Dimensions: 34 3/4"H x 19 1/4"W x 11 1/2"D

Features Include:

- Bulb rubber gasket is virtually air tight.
- Storage shelf for mask.
- Mounting bracket holds SCBA in walk-away position.
- Clear Viewing window
- Chemical-resistant ABS plastic case and door.
- Dual latch assembly pulls door into neoprene® rubber gasket for tight seal.
- Mask can be stored in ready-to-use position.