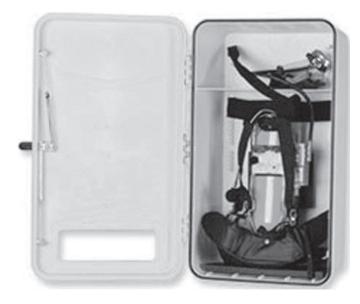

The wall storage case is designed for use in harsh environments. Our ABS structural foam wall cases come with a host of standard features-positive seal gasket, corrosiveresistant internal metal components and stainless steel external metal parts--that sets us apart. With 5.2 cu ft. of internal storage space and a variety of retaining straps, shelves or brackets, The Genesis wall case easily allows for large apparatus, respirators, protective gear, instruments or similar equipment.

## SPECIFICATIONS

Dimensions: 34 3/4"H x 19 1/4"W x 11 1/2"D

Features Include:

- Bulb rubber gasket is virtually air tight.
- Storage shelf for mask.
- Mounting bracket holds SCBA in walk-away position.
- Clear Viewing window
- Chemical-resistant ABS plastic case and door.
- Dual latch assembly pulls door into neoprene® rubber gasket for tight seal.
- Mask can be stored in ready-to-use position.