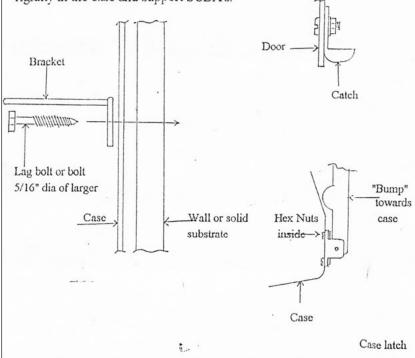

## MOUNTING DUAL SCBA WALLCASE

With case laying flat position tank brackets to desired location. Mark & drill holes in the case. Mount case to solid wall, metal plate or other solid substrate.

### **IMPORTANT**

Bolts must go through brackets into mounting surface in order to maintain rigidity in the case and support SCBA's.

GENESIS INTERNATIONAL, INC

1040 FOX CHASE INDUSTRIAL DRIVE ARNOLD, MISSOURI 63010