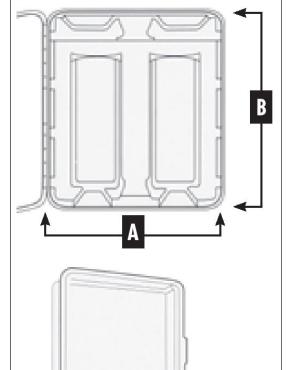

Interior: 29"W x 12"D x 32 1/2"H Exterior: 34"W x 14"D x 35"H

SCBA UNITS MOUNTED IN ENCLOSURE

### **DIMENSIONS**

| Interior | Exterior     |
|----------|--------------|
| A 29"    | <b>A</b> 34" |
| B 32½"   | <b>B</b> 35" |
| C 12"    | <b>C</b> 14" |