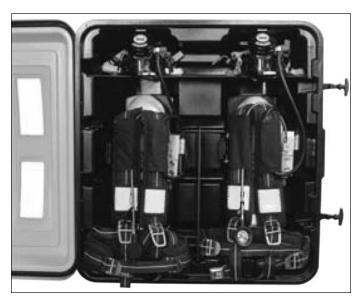

#### **OVERVIEW**

The Dual Deluxe Enclosure for self-contained breathing apparatus' Stores 2 complete SCBA's. Stainless steel hinges come standard to help protect against theft and will not rust. The enclosure has a durable seal around the door that protects the SCBA equipment in damp atmospheres. It has a viewing window for easy identification of contents.

#### Features Include:

- · Bulb rubber gasket is virtually air tight.
- Storage shelf for mask.
- Permanently stores SCBA in user-ready posi-
- Chemical-resistant ABS plastic case and door.
- Duallatch assembly pulls door into neoprene® rubber gasket for tight seal.
- Large viewing window for rapid contents identification of contents.
- Mask can be stored in ready-to-use position.
- Stainless steel hinges.