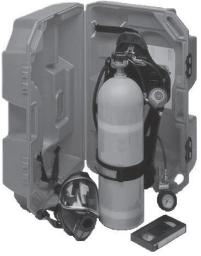

## STANDARD SCBA WALL MOUNTABLE CARRYING CASE - PART # 87-0168

SCBA IN STANDARD CASE

WEBSITE:

GENESIS STANDARD SCBA CASE is a heavyduty plastic carrying or wall mountable case. It is able to hold one complete Genesis SCBA and manuals and instructional video. It is able to be wall mounted with a Genesis wall mount kit.

Dimensions: 28 5/8"H x 19 3/8"W x 11"D

Features Include:

- Case is bright orange in color.
- Made of High Density Polyethylene.
- With the Genesis Stainless Steel wall mounting hardware able to be mounted for SCBA to be donned in "walk-away" fashion.
- · Has Carrying Handles for easy transportation for service applications.
- The SCBA equipment is easily contained within case.
- The SCBA is restrained by adjustable straps.