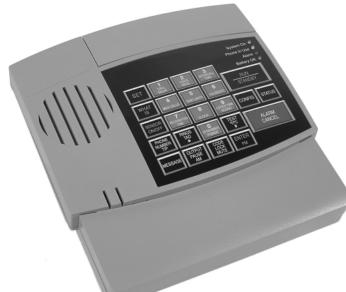

### **AUTO ALARM DIALER - MODEL 800**

Genesis Model 800 (Replacement for the 1108) For small businesses, property owners, and more, the ALL NEW MODEL 800 offers an easy, inexpensive way to monitor a remote facility. It can be installed in any clean indoor environment to monitor a variety of applications.

The 800 has a built-in ability to monitor for power failures and to listen to the sound of a smoke detector. There are also eight external inputs that can be connected to a variety of sensors to monitor temperature, water on the floor, humidity, and much more. One of the eight external inputs already comes with a temperature sensor for monitoring temperature where the 800 is installed.

When an alarm is detected, the 800 can notify up to eight people by making voice phone calls. It will continue to make phone calls until someone responds to the call. The voice messages can be custom recorded, so you get to describe each alarm message that it speaks in your own voice. The phone interface includes a line seize feature so that extension phones are automatically disconnected when it needs to make an alarm phone call.

A built-in output relay is provided to switch an external device either automatically, or manually. You can use it to have a local light or siren trip when an alarm occurs, or even to set off a local alarm when the phone line is cut or unplugged. You can even use it to control a dual setback thermostat to change the temperature remotely. Also includes nonvolatile memory and a 24-hour battery backup with user installed batteries.