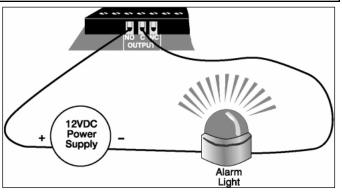

#### ACTIVATING A SOUNDER OR STROBE ON ALARM

This ALARM DIALER contains a relay contact on the rear of the unit (*See Figure*). The relay contact supports a Normally Open / Normally Closed relay. The DIALER relay is a low voltage relay. Only voltages of 30 volts AC/DC 1 AMP or less, may be switched. For higher voltages, an additional high-voltage relay would be required.

**NOTE:** For safety reasons it is highly recommended that the unit only be used to switch low voltage signals (30 volts or less). If you intend to control higher voltages you must install the unit in an NEC approved electrical panel or enclosure and have wiring performed by a qualified electrician.