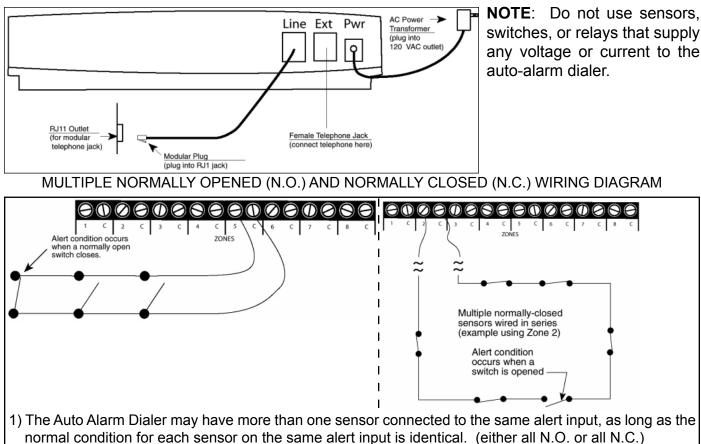

#### POWER SUPPLY AND TELEPHONE WIRING DIAGRAM

2) Only one remote temperature sensor can be can be used per input. High and low temperature limits can be separately programmed for each input that is configured as temperature. Limits can range from –20° to +150° Fahrenheit, or from –30° to 65° Celsius.