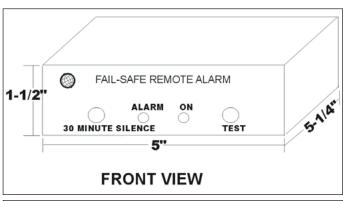

#### **OVERVIEW**

The SHERLOCK FAIL SAFE REMOTE ALARM will alert the user to an alarm condition It is activated by opening up a self looping dry contact signal The unit has a built in green "Pilot" light that is always lit to let the user know the REMOTE ALARM is working properly. The remote alarm has a built-in red LED and a 90 db buzzer to signal an alarm condition. The unit is equipped with a test button to insure the REMOTE ALARM is working properly and also a 30 minute alarm silence button. After 30 minutes the buzzer will be reactivated if the alarm condition still exists. Ideal for office use. The REMOTE ALARM easily connects to any SHERLOCK REFRIGERANT Monitor or any other normally closed alarm contact.

The REMOTE ALARM may be placed up to 5000 feet from the signal source using 18 Gauge twisted pair signal wire.

**DIMENSIONS** 5.0" x 5.25" x 1.5"

(127mm x 133mm x 38mm)

**ENVIRONMENT** Indoor NEMA 1 Enclosure