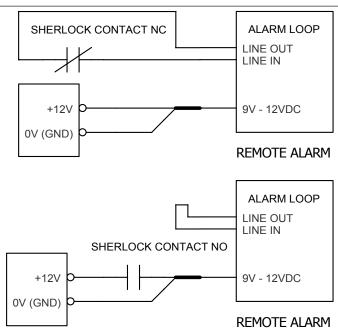

built-in red LED and a 90 db buzzer to signal an alarm condition. The unit is equipped with a test button to insure the REMOTE ALARM is working properly and also a 30 minute alarm silence button. After 30 minutes the buzzer will be reactivated if the alarm condition still exists. Ideal for office use. The REMOTE ALARM easily connects to any SHERLOCK REFRIGERANT Monitor or any other normally closed alarm contact.

The REMOTE ALARM may be placed up to 5000 feet from the signal source using 18 Gauge twisted pair signal wire.

**DIMENSIONS** 5.0" x 5.25" x 1.5"

(127mm x 133mm x 38mm)

**ENVIRONMENT** Indoor NEMA 1 Enclosure

> 10°F to 120°F (-10°C to 50°C)

**POWER INPUT** 110 VAC to 9V - 12VDC,

500mA wall mounted

transformer

**SOUND OUTPUT** 90db at 2 ft

# REMOTE ALARM WIRING DIAGRAM





## TROUBLE SHOOTING GUIDE:

#### THE ALARM POWER LIGHT DOES NOT LIGHT

Check the power plug for 9V DC - 12V DC power and verify that the transformer has power. If the transformer has failed, Call Genesis Customer Service.

#### ALWAYS IN ALARM

Connect a wire across the input plug, the alarm should silence. If the alarm is silenced, the alarming circit is open. If it does not silence when the circuit is closed, Call Genesis Customer Service.

## WILL NOT ALARM

Disconnect the input plug, the alarm should activate because the alarm circuit is open. If the alarm does not activate, Call Genesis Customer Service.



WWW.GENESIS-INTERNATIONAL.COM

**EMAIL: MAIL@GENESIS-INTERNATIONAL.COM** 

FAX: (636) 282-2722