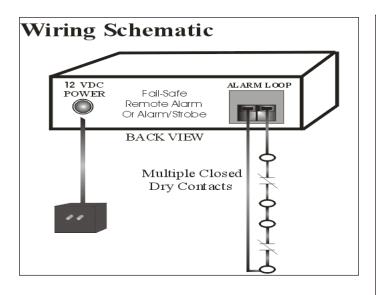

# REMOTE ALARM WIRING DIAGRAM

#### **OVERVIEW**

The SHERLOCK FAIL SAFE REMOTE ALARM will alert the user to an alarm condition It is activated by opening up a self looping dry contact signal The unit has a built in green "Pilot" light that is always lit to let the user know the REMOTE ALARM is working properly. The remote alarm has a built-in red LED and a 90 db buzzer to signal an alarm condition. The unit is equipped with a test button to insure the REMOTE ALARM is working properly and also a 30 minute alarm silence button. After 30 minutes the buzzer will be reactivated if the alarm condition still exists. Ideal for office use. The REMOTE ALARM easily connects to any SHERLOCK REFRIGERANT Monitor or any other normally closed alarm contact.