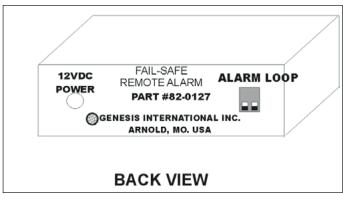

# FAIL-SAFE REMOTE ALARM WITH PLUG IN TRANSFORMER PART # 82-0127

Kit Includes: Remote Alarm 9V DC, 500 mA Power Supply (12 V DC from Sherlock Monitor can also be used)

#### **OVERVIEW**

The SHERLOCK FAIL SAFE REMOTE ALARM will alert the user to an alarm condition It is activated by opening up a self looping dry contact signal The unit has a built in green "Pilot" light that is always lit to let the user know the REMOTE ALARM is working properly. The remote alarm has a built-in red LED and a 90 db buzzer to signal an alarm condition. The unit is equipped with a test button to insure the REMOTE ALARM is working properly and also a 30 minute alarm silence button. After 30 minutes the buzzer will be reactivated if the alarm condition still exists. Ideal for office use. The REMOTE ALARM easily connects to any SHERLOCK REFRIGERANT Monitor or any other normally closed alarm contact.