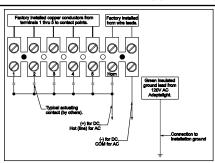

### WIRING AND ASSEMBLY DIAGRAM

Wiring to the terminal block located inside the base of the unit.

The 12 VDC Return corresponds to the "(-) for DC" on the terminal block in the diagram to the left.

2) INDIVIDUAL LIGHTS AND THE HORN WILL ACTIVATE WHEN AN ALARM OCCURS