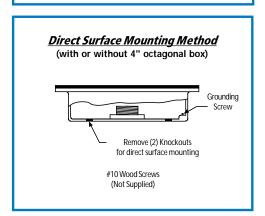

INSTALLATION (1) Direct Surface

(indoor installation only)

(2) Mounting on a 4" octagon box

(indoor installation only)

(3) Mounting on 1/2" NPT conduit (indoor or outdoor installation)

### MOUNTING THE BASE UNIT

(Outdoor applications mount lens up)

# CAUTION: Never mount the stackable horn/strobe horizontally. Pipe Mounting Method Grounding Screw Conduit mount entrance hole 1/2" (13mm) Conduit (Not Supplied)