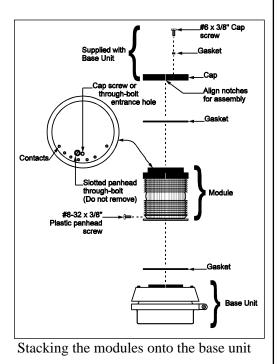

## STACKED BEACONS WITH HORN BASE (12 VDC MODEL)

SHERLOCK STACKABLE **BEACON WITH HORN** 

**DIMENSIONS** 

GENESIS INTERNATIONAL'S STACKABLE BEACON is a unique signaling appliance which contains two strobe modules, blue, red or amber in any combination, stacked onto a single base unit as illustrated. The two modules can be stacked onto the base in any position and can be used with either our 2-series or 4-series Sherlock Refrigerant Monitoring system.

The AdaptaLight base unit contains a mini pulsating horn rated at 85 dB at 10 feet (3.05 m). The horn can operate as a third independent signal or with any one of the stacked modules. The base unit has a screw-type terminal strip for positive hard wiring. Each is positively connected to the one below it by a solid through-bolt for mechanical integrity.

#### **BASE UNIT ASSEMBLY**