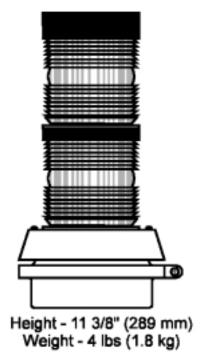

**ENCLOSURE RATING** Indoor/Outdoor NEMA 3R

HEIGHT 11 3/8 Inch (289 mm)

WEIGHT 4 lbs (1.8 Kg)

**POWER INPUT** 

HORN 12 V DC, 0.05 Amps max. STROBE 12 V DC, 0.5 Amps max

(Each Strobe)

SOUND OUTPUT 85 dB at 10 ft. (3.05 m)