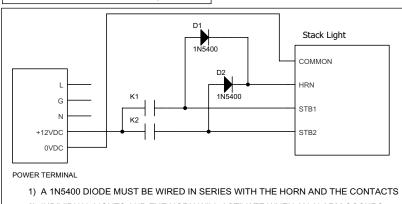

### WIRING AND ASSEMBLY DIAGRAM

Wiring to the terminal block located inside the base of the unit.

The 12 VDC Return corresponds to the "(-) for DC" on the terminal block in the diagram to the left.

2) INDIVIDUAL LIGHTS AND THE HORN WILL ACTIVATE WHEN AN ALARM OCCURS