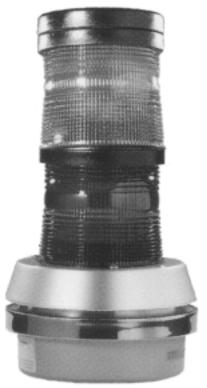

## STACKED BEACONS WITH HORN BASE (12 VDC MODEL)

SHERLOCK STACKABLE **BEACON WITH HORN** 

**DIMENSIONS** 

GENESIS INTERNATIONAL'S STACKABLE BEACON is a unique signaling appliance which contains two strobe modules, blue, red or amber in any combination, stacked onto a single base unit as illustrated. The two modules can be stacked onto the base in any position and can be used with either our 2-series or 4-series Sherlock Refrigerant Monitoring system.

The AdaptaLight base unit contains a mini pulsating horn rated at 85 dB at 10 feet (3.05 m). The horn can operate as a third independent signal or with any one of the stacked modules. The base unit has a screw-type terminal strip for positive hard wiring. Each is positively connected to the one below it by a solid through-bolt for mechanical integrity.