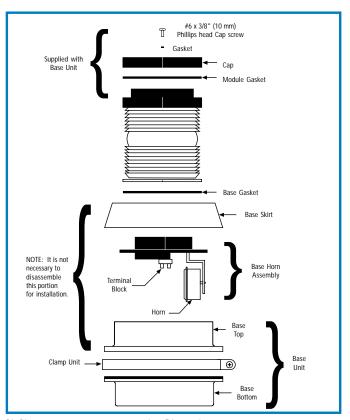

#### **BASE UNIT ASSEMBLY**

### WIRING AND ASSEMBLY DIAGRAM

Wiring to the terminal block located inside the base of the unit.

The 12 VDC Return corresponds to the "(-) for DC" on the terminal block in the diagram to the left.

2) INDIVIDUAL LIGHTS AND THE HORN WILL ACTIVATE WHEN AN ALARM OCCURS