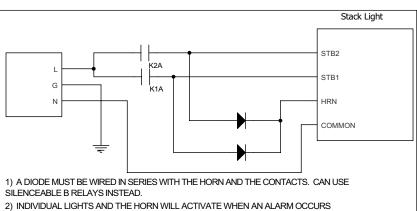

The AdaptaLight base unit contains a mini pulsating horn rated at 85 dB at 10 feet (3.05 m). The horn can operate as a third independent signal or with any one of the stacked modules. The base unit has a screw-type terminal strip for positive hard wiring. Each is positively connected to the one below it by a solid through-bolt for mechanical integrity.