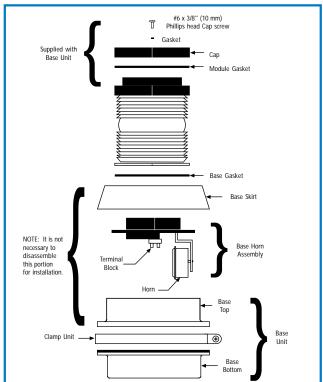

#### BASE UNIT ASSEMBLY

## WIRING AND ASSEMBLY DIAGRAM

Wiring to the terminal block located inside the base unit.

Stacking the modules onto the base unit