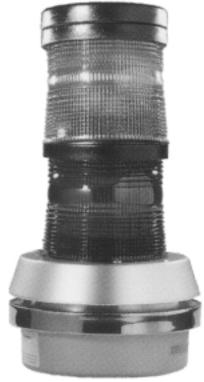

# STACKED BEACONS WITH HORN BASE (120 VAC MODEL)

SHERLOCK STACKABLE **BEACON WITH HORN** 

GENESIS INTERNATIONAL'S STACKABLE BEACON is a unique signaling appliance which contains two strobe modules, blue, red or amber, stacked onto a single base unit as illustrated. The two modules can be stacked onto the base in any position and can be used with either our 2-series or 4-series Sherlock Refrigerant Monitoring system.

The AdaptaLight base unit contains a mini pulsating horn rated at 85 dB at 10 feet (3.05 m). The horn can operate as a third independent signal or with any one of the stacked modules. The base unit has a screw-type terminal strip for positive hard wiring. Each is positively connected to the one below it by a solid through-bolt for mechanical integrity.