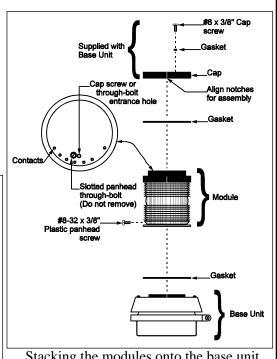

## WIRING AND ASSEMBLY DIAGRAM

Wiring to the terminal block located inside the base unit.

Stacking the modules onto the base unit

#### BASE UNIT ASSEMBLY