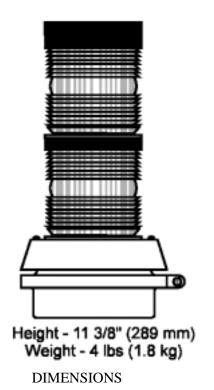

**ENCLOSURE RATING** Indoor/Outdoor NEMA 3R HEIGHT

11.38 Inches (289 mm)

WEIGHT 4 lbs (1.8 Kg)

**POWER INPUT** 

120 VAC 50/60 Hz. HORN

0.05 Amps max.

**STROBE** 120 VAC 50/60 Hz.

0.12 Amps (Each Strobe)