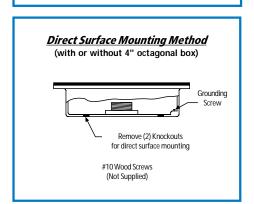

**CSA Certified** 

**INSTALLATION** (1) Direct Surface (indoor

installation only)

(2) Mounting on a 4" octagon box (indoor installation only)

(3) Mounting on 1/2" NPT conduit (indoor or outdoor

installation)

#### MOUNTING THE BASE UNIT

(Outdoor applications mount lens up)

### CAUTION: Never mount the stackable horn/strobe horizontally. Pipe Mounting Method Grounding Conduit mount entrance hole 1/2" (13mm) Conduit (Not Supplied)