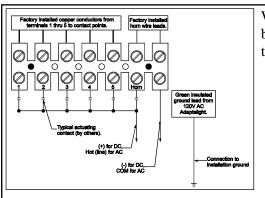

## WIRING AND ASSEMBLY DIAGRAM

Wiring to the terminal block located inside the base unit.

Stacking the modules onto the base unit

The AdaptaLight base unit contains a mini pulsating horn rated at 85 dB at 10 feet (3.05 m). The horn can operate as a third independent signal or with any one of the stacked modules. The base unit has a screw-type terminal strip for positive hard wiring. Each is positively connected to the one below it by a solid through-bolt for mechanical integrity.