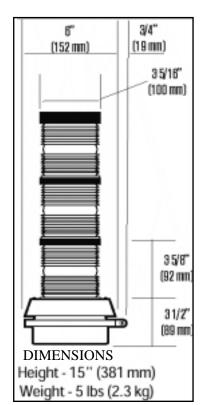

**ENCLOSURE RATING** Indoor/Outdoor NEMA 3R

HEIGHT 15 Inches (381 mm)

WEIGHT 5 lbs (2.3 Kg)

**POWER INPUT** 

HORN 120 VAC 50/60 Hz.

0.05 Amps max.

**STROBE** 120 VAC 50/60 Hz.

0.12 Amps (Each Strobe)