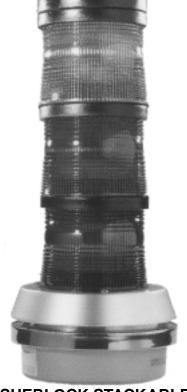

## STACKED BEACONS WITH HORN BASE (120 VAC MODEL)

SHERLOCK STACKABLE **BEACON WITH HORN** 

GENESIS INTERNATIONAL'S STACKABLE BEACON is a unique signaling appliance which contains three strobe modules, blue, red and amber, stacked onto a single base unit as illustrated. The three modules can be stacked onto the base in any position and can be used with either our 2series or 4-series Sherlock Refrigerant Monitoring system.

The AdaptaLight base unit contains a mini pulsating horn rated at 85 dB at 10 feet (3.05 m). The horn can operate as a third independent signal or with any one of the stacked modules. The base unit has a screw-type terminal strip for positive hard wiring. Each is positively connected to the one below it by a solid through-bolt for mechanical integrity.