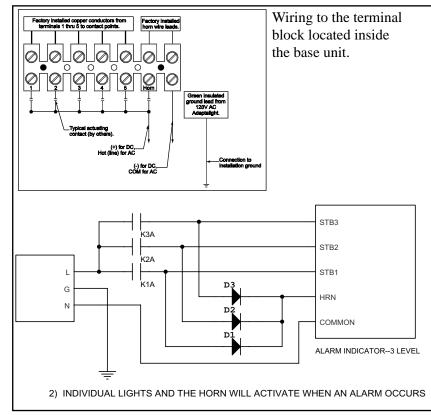

### WIRING AND ASSEMBLY DIAGRAM

GENESIS INTERNATIONAL, INC.
1040 FOX CHASE INDUSTRIAL DRIVE PHONE: (636) 282-0011

1040 FOX CHASE INDUSTRIAL DRIVE ARNOLD, MISSOURI 63010

WEBSITE:
WWW.GENESIS-INTERNATIONAL.COM

The AdaptaLight base unit contains a mini pulsating horn rated at 85 dB at 10 feet (3.05 m). The horn can operate as a third independent signal or with any one of the stacked modules. The base unit has a screw-type terminal strip for positive hard wiring. Each is positively connected to the one below it by a solid through-bolt for mechanical integrity.