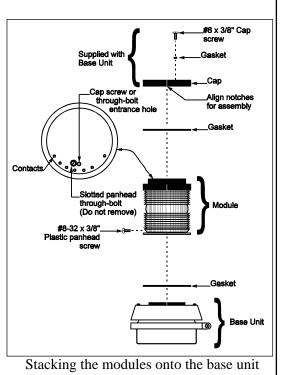

#### **BASE UNIT ASSEMBLY**

The AdaptaLight base unit contains a mini pulsating horn rated at 85 dB at 10 feet (3.05 m). The horn can operate as a third independent signal or with any one of the stacked modules. The base unit has a screw-type terminal strip for positive hard wiring. Each is positively connected to the one below it by a solid through-bolt for mechanical integrity.