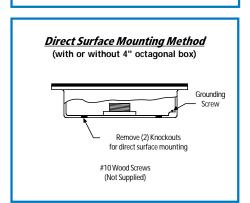

**CSA Certified** 

**INSTALLATION** (1) Direct Surface (indoor

installation only)

(2) Mounting on a 4" octagon box (indoor installation only)

(3) Mounting on 1/2" NPT conduit (indoor or outdoor

installation)

### MOUNTING THE BASE UNIT

(Outdoor applications mount lens up)

# CAUTION: Never mount the stackable horn/strobe horizontally. Pipe Mounting Method Grounding Screw Conduit mount entrance hole