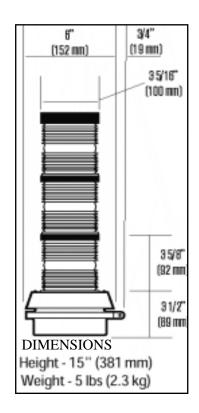

**ENCLOSURE RATING** Indoor/Outdoor NEMA 3R

HEIGHT 15 Inch (381 mm) **WEIGHT** 5 lbs (2.3 Kg)

**POWER INPUT** 

HORN 12 V DC, 0.05 Amps max. **STROBE** 12 V DC, 0.5 Amps max

(Each Strobe)

SOUND OUTPUT 85 dB at 10 ft. (3.05 m) 300,000 Peak Candle Power INTENSITY