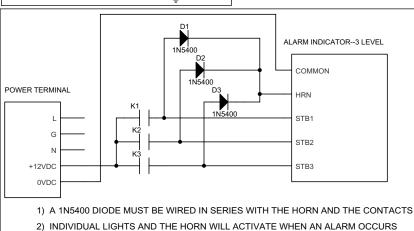

### WIRING AND ASSEMBLY DIAGRAM

Wiring to the terminal block located inside the base unit.

The 12 VDC Return corresponds to the "(-) for DC" on the terminal block in the diagram to the left.