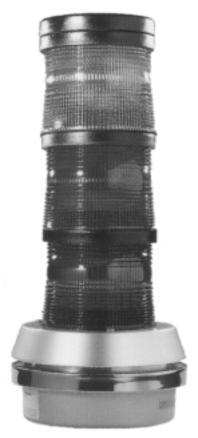

## GENESIS INTERNATIONAL, INC.

SHERLOCK STACKABLE **BEACON WITH HORN** 

### STACKED BEACONS WITH **HORN BASE** (12 VDC MODEL)

GENESIS INTERNATIONAL'S STACKABLE BEACON is a unique signaling appliance which contains three strobe modules, blue, red and amber, stacked onto a single base unit as illustrated. The three modules can be stacked onto the base in any position and can be used with either our 2series or 4-series Sherlock Refrigerant Monitoring system.

The AdaptaLight base unit contains a mini pulsating horn rated at 85 dB at 10 feet (3.05 m). The horn can operate as a fourth independent signal or with any one of the stacked modules. The base unit has a screw-type terminal strip for positive hard wiring. Each is positively connected to the one below it by a solid through-bolt for mechanical integrity.