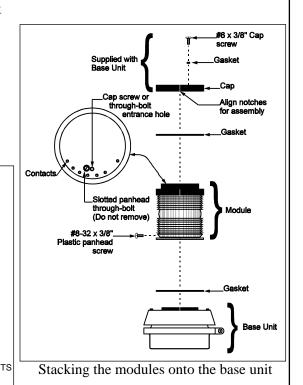

#### **BASE UNIT ASSEMBLY**

### STACKED BEACONS WITH **HORN BASE** (12 VDC MODEL)

GENESIS INTERNATIONAL'S STACKABLE BEACON is a unique signaling appliance which contains three strobe modules, blue, red and amber, stacked onto a single base unit as illustrated. The three modules can be stacked onto the base in any position and can be used with either our 2series or 4-series Sherlock Refrigerant Monitoring system.

The AdaptaLight base unit contains a mini pulsating horn rated at 85 dB at 10 feet (3.05 m). The horn can operate as a fourth independent signal or with any one of the stacked modules. The base unit has a screw-type terminal strip for positive hard wiring. Each is positively connected to the one below it by a solid through-bolt for mechanical integrity.