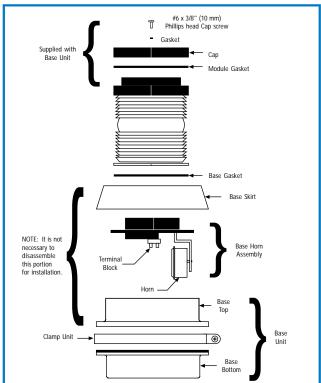

#### **BASE UNIT ASSEMBLY**

### WIRING AND ASSEMBLY DIAGRAM

Wiring to the terminal block located inside the base unit.

The 12 VDC Return corresponds to the "(-) for DC" on the terminal block in the diagram to the left.