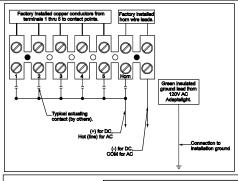

### WIRING AND ASSEMBLY DIAGRAM

Wiring to the terminal block located inside the base unit.

The 12 VDC Return corresponds to the "(-) for DC" on the terminal block in the diagram to the left.

The AdaptaLight base unit contains a mini pulsating horn rated at 85 dB at 10 feet (3.05 m). The horn can operate as a fourth independent signal or with any one of the stacked modules. The base unit has a screw-type terminal strip for positive hard wiring. Each is positively connected to the one below it by a solid through-bolt for mechanical integrity.