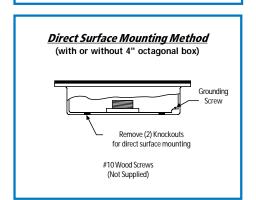

(indoor installation only)

(2) Mounting on a 4" octagon box

(indoor installation only)

(3) Mounting on 1/2" NPT conduit (indoor or outdoor installation)

SSTACK3LVL-12VDC

08-11-07

### MOUNTING THE BASE UNIT

(Outdoor applications mount lens up)

# CAUTION: Never mount the stackable horn/strobe horizontally. Pipe Mounting Method Grounding Screw Conduit mount entrance hole 1/2" (13mm) Conduit (Not Supplied)